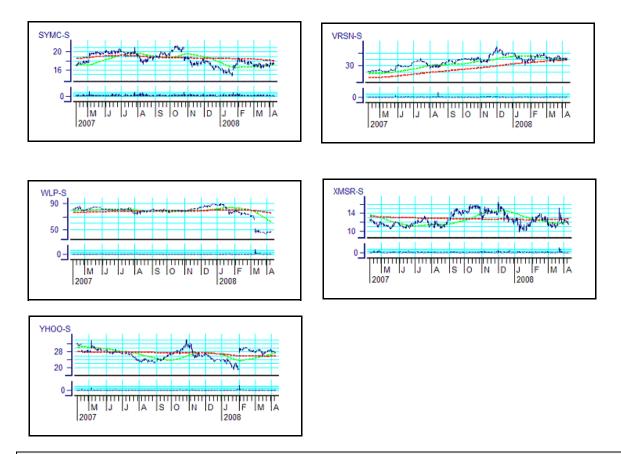

#### Rule 2711 Compliance Letter to Clients Atlantis Research Service Updates Through BNY Jaywalk

Continued, Page 3:

Note: This report is for information only. It is not a solicitation or an offer to buy or sell securities of any company mentioned herein. Atlantis Investment Co., Inc. does not make markets in the securities mentioned herein and does not have investment banking relationships with any company mentioned herein. The views expressed are those of the authors, and are based on a diligent review of available information. The report is based on information which is believed to be accurate, but we do not guarantee its accuracy or completeness. Atlantis Investment Co., Inc., its officers, employees and stockholders (and members of their families) and its customers may have long/short positions or holdings in the securities mentioned, and they may at any time hold, increase or decrease these positions. Neither the authors of this report nor any related household members are officers, directors, or advisory board members of any company mentioned herein. Atlantis Investment Co., Inc. or any of its employees do not own shares equal to 1% or more of any company mentioned herein. **Copyright 2008 Atlantis Investment Co., Inc.**

Recommendations were changed on the following securities, as shown:

| Name                        | Ticker | Date       | Initial<br>Recommendation | Changed to<br>Recommendation |
|-----------------------------|--------|------------|---------------------------|------------------------------|
| Amazon.com                  | AMZN   | 03/10/2008 | HOLD                      | BUY                          |
| Continental Airlines        | CAL    | 01/04/2008 | HOLD                      | BUY                          |
| Community Health<br>Systems | СҮН    | 03/25/2008 | BUY                       | HOLD                         |
| EDS                         | EDS    | 02/11/2008 | HOLD                      | SELL                         |
| Merix Corporation           | MERX   | 01/10/2008 | BUY                       | SELL                         |
| Motorola                    | MOT    | 02/04/2008 | SELL                      | HOLD                         |
| Sanmina-SCI                 | SANM   | 01/24/2008 | BUY                       | HOLD                         |
| Sanmina-SCI                 | SANM   | 01/31/2008 | HOLD                      | SELL                         |
| Sirius Satellite Radio      | SIRI   | 02/05/2008 | BUY                       | HOLD                         |
| Symantec                    | SYMC   | 01/24/2008 | SELL                      | HOLD                         |
| VeriSign                    | VRSN   | 02/19/2008 | SELL                      | HOLD                         |
| WellPoint                   | WLP    | 03/11/2008 | BUY                       | HOLD                         |
| XM Satellite Radio          | XMSR   | 02/29/2008 | HOLD                      | SELL                         |
| Yahoo!                      | YHOO   | 01/30/2008 | BUY                       | HOLD                         |