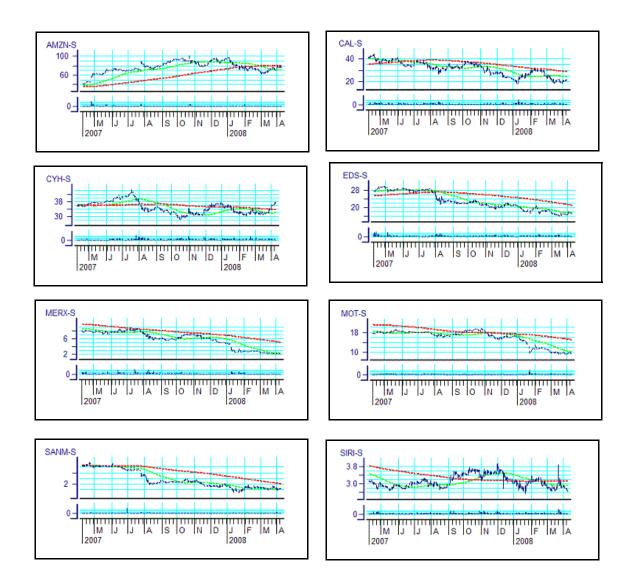

### Rule 2711 Compliance Letter to Clients Atlantis Research Service Updates Through BNY Jaywalk

Continued, Page 2:

Attached are price charts of the securities on which Atlantis Research Service recommendations were changed:

Recommendations were changed on the following securities, as shown:

| Name                        | Ticker | Date       | Initial<br>Recommendation | Changed to<br>Recommendation |
|-----------------------------|--------|------------|---------------------------|------------------------------|
| Amazon.com                  | AMZN   | 03/10/2008 | HOLD                      | BUY                          |
| Continental Airlines        | CAL    | 01/04/2008 | HOLD                      | BUY                          |
| Community Health<br>Systems | СҮН    | 03/25/2008 | BUY                       | HOLD                         |
| EDS                         | EDS    | 02/11/2008 | HOLD                      | SELL                         |
| Merix Corporation           | MERX   | 01/10/2008 | BUY                       | SELL                         |
| Motorola                    | MOT    | 02/04/2008 | SELL                      | HOLD                         |
| Sanmina-SCI                 | SANM   | 01/24/2008 | BUY                       | HOLD                         |
| Sanmina-SCI                 | SANM   | 01/31/2008 | HOLD                      | SELL                         |
| Sirius Satellite Radio      | SIRI   | 02/05/2008 | BUY                       | HOLD                         |
| Symantec                    | SYMC   | 01/24/2008 | SELL                      | HOLD                         |
| VeriSign                    | VRSN   | 02/19/2008 | SELL                      | HOLD                         |
| WellPoint                   | WLP    | 03/11/2008 | BUY                       | HOLD                         |
| XM Satellite Radio          | XMSR   | 02/29/2008 | HOLD                      | SELL                         |
| Yahoo!                      | YHOO   | 01/30/2008 | BUY                       | HOLD                         |